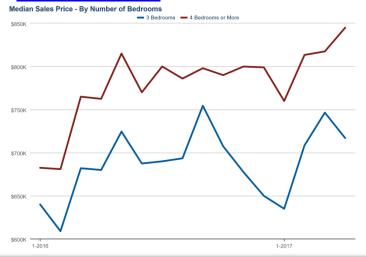

## Fountain Valley / Northeast HB Real Estate Update FV Detached Home Shortage Continues!!

As home inventory shortage continues, so do prices continue to rise. The data is clear: In April 2015, there were 75 FV home listings; in April 2016, 53; and this past April 2017: 36. Buyers are still buying, but with the shortage, demand have increased greatly. Comparing between **Apr 2016 and Apr 2017**, the medium price for 3-bedroom detached homes increased from **\$680,000 to \$717,000**, while the medium price for 4- or more-bedroom detached homes increased from **\$762,500 to \$845,000**. As of 5/8/17, un-sold inventory is **39 detached homes & 36 condos/townhomes**. It continues to be a **seller's market**. Great news for buyers is the **30-yr fixed rates is still low at 4.125%/4.125% APR** while the **30-yr fixed \$417k-\$636k loan rate is 4.250%/4.250% APR** and **SFR SOLD in past 30 days Sold** @